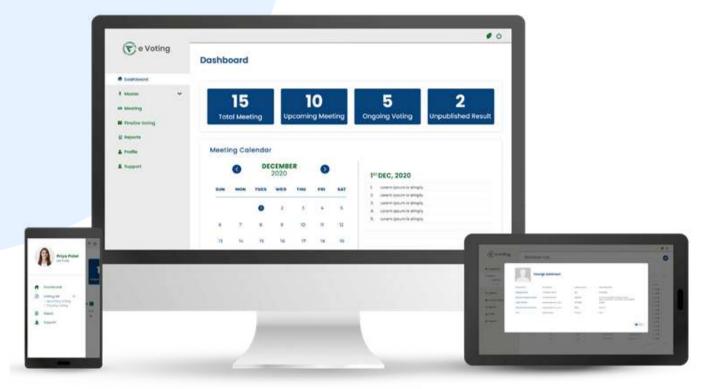

#### **An Electronic Voting Application**

#### **Features**

- Mobile App for Voting by member
- Agenda wise Voting
- Graphical Reporting
- Preferential Voting
- MultiChoice Polling

### About

- Supports businesses that require members and shareholders to vote on daily decisions. • Ensures that the votes cast by members remain anonymous by providing a secure IT infrastructure. • Provides the solution to the challenges posed by
- pandemics.

### **Suitable for**

- Resolution Professionals Banks & NBFCs
- Corporates
- NGOs, Trusts & Associations
- Researchers
- Government Bodys