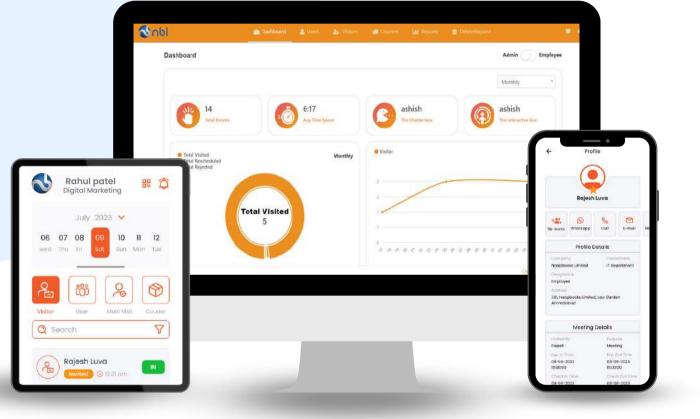

#### **A Visitor Management Solution**

### About

- data.
- The whole process is digitalized.
- and smart workplace.

### **Features**

- Visitor Management
- Meeting Management
- Courier Management
- Attendance Management
- Advanced Analytics
- Customized Reports

### **Modules**

- Admin
- Employee
- Receptionist
- Security

• Replaces traditional visitor registers to maintain visitor

• The smooth end-to-end flow of the visit creates a secure

### Suitable for

- Corporate Offices
- Co-Working Spaces
- Warehouses & Factories
- Government Offices
- Educational Institutions