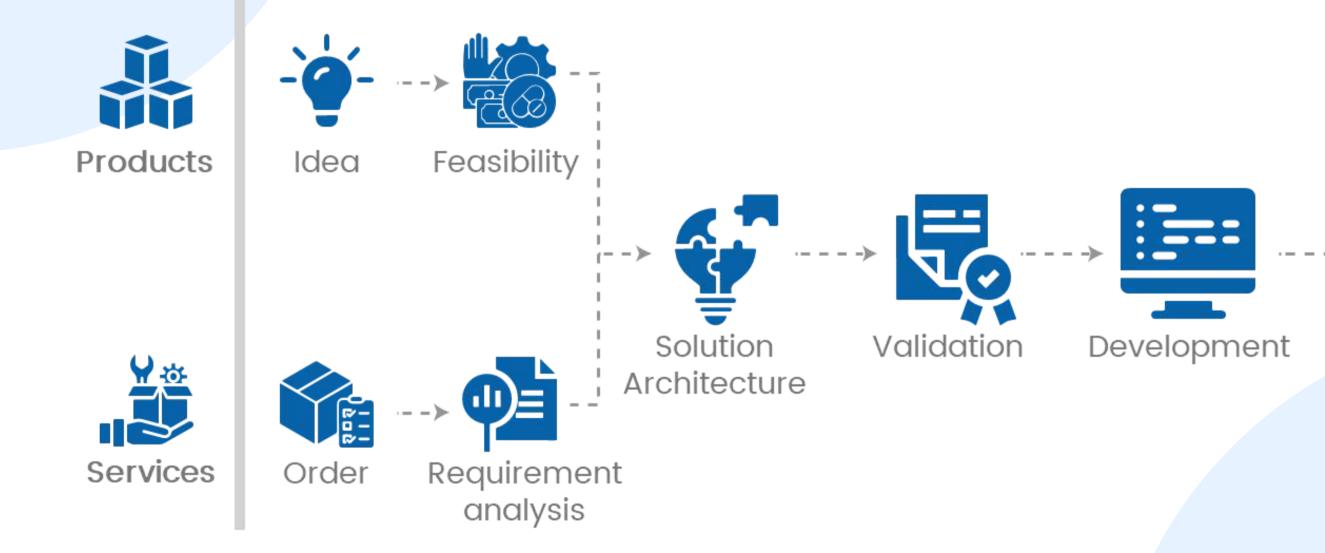

# Procucts 15+ Business Apps

#### **A Visitor Management Solution**

### About

- data.
- The whole process is digitalized.
- and smart workplace.

### **Features**

- Visitor Management
- Meeting Management
- Courier Management
- Attendance Management
- Advanced Analytics
- Customized Reports

### **Modules**

- Admin
- Employee
- Receptionist
- Security

• Replaces traditional visitor registers to maintain visitor

• The smooth end-to-end flow of the visit creates a secure

### Suitable for

- Corporate Offices
- Co-Working Spaces
- Warehouses & Factories
- Government Offices
- Educational Institutions

#### **UPSI Management Solution**

| Dashboard        |        | Tetal Number of      |                  |                 |                         |            |              |                           | Total Number of Total Number of |              |                            |    |        |          |    |                                          |                                         |
|------------------|--------|----------------------|------------------|-----------------|-------------------------|------------|--------------|---------------------------|---------------------------------|--------------|----------------------------|----|--------|----------|----|------------------------------------------|-----------------------------------------|
| User             | * (    | 18 UP                |                  |                 |                         | ding Requi |              | 13 Total Nun<br>Designate |                                 |              | 0                          |    |        | ted Per  |    |                                          |                                         |
| UPSI Information |        |                      |                  |                 | -                       |            |              |                           |                                 |              |                            |    |        |          |    |                                          |                                         |
| Window Closure   | Mor    | th-on-Mor            | th Request       | Yearly 🐱        | Closin                  | g Win      | dow          |                           |                                 |              |                            |    |        |          |    |                                          |                                         |
| Trading          | 15     |                      |                  |                 |                         |            |              | UPSI                      | 2023                            | ×.           |                            |    |        | lan      |    |                                          |                                         |
| Disclosures      |        |                      |                  |                 |                         |            |              | Trading                   | 54                              | Ma           | 94                         | We | Thi    |          | 50 |                                          |                                         |
| BenPOS           | 10 -   |                      |                  |                 |                         |            |              |                           | 01                              | 02           | 03                         | 11 | 05     | 06       | 07 | 115<br>1023581176/001                    |                                         |
| Declarations .   | 10     |                      |                  |                 |                         |            |              |                           | 15                              | 16           | 07<br>197                  | 10 | 19     | 20       | -  |                                          | A Dens                                  |
| Reports          |        |                      |                  |                 |                         |            |              |                           | 22                              | 23           | 24                         | 25 | 26     | 27       | 2  |                                          |                                         |
| Configurations   |        |                      | 2023             |                 |                         |            | 102          |                           | 29                              | 30           | 31                         |    |        |          |    | 2                                        | Total Number<br>of UPSI                 |
| Compositors      |        |                      | 2023             |                 | Year                    | -          | 0012         |                           |                                 |              |                            | 11 |        |          |    | -                                        | Total Number                            |
|                  | $\sim$ |                      |                  |                 |                         |            |              |                           |                                 |              |                            |    |        |          | 1  | 2                                        | of Trading<br>Requests                  |
|                  | UPS    | I Informatio         | on List          |                 |                         |            |              | Pending Trading Req       | uest                            |              |                            |    |        |          | 12 | 0                                        | Total Number                            |
|                  | **     | Type of<br>UPSI      | Purpose 1        | Sender 0        | Receiver                | Mode       | Des :        | # 1 User 1 Purpos         | Propor<br>Quant                 | sed :<br>ity | Propos<br>Transac<br>Price |    | Tran   | action : |    | 6                                        | of Designated<br>Persons                |
|                  |        |                      |                  |                 | -CA<br>Méhendrasingh    |            | Shar<br>Bala |                           |                                 |              |                            |    |        |          | 1  | 3                                        | Total Humber<br>of Connected<br>Persons |
|                  | 1      | Financial<br>results | Board<br>Meeting | Yaman<br>Saluja | RAO<br>(DP).Puruthottar | m Email    | the          |                           |                                 |              |                            |    |        |          |    |                                          |                                         |
|                  |        | 0.1114               | 101128           | 1 1000          | Khandelval and          | ŝ.         | 30.C         |                           |                                 |              |                            |    | in the | 1        | -  | Marthe Month Requ                        | 2623                                    |
|                  |        |                      |                  |                 |                         |            |              |                           |                                 |              |                            |    |        |          |    | 1.1.1.1.1.1.1.1.1.1.1.1.1.1.1.1.1.1.1.1. | -                                       |

#### **Features**

- Connected Third Part Database
- Grey List/Restricted Security Database
- Pre-clearance Request/Approval
- Trading Window
- Post Trading Update

### **Suitable for**

- Resolution Professionals
- Banks & NBFCs
- Corporates
- NGOs, Trusts & Associations
- Researchers

• Replaces traditional visitor registers to maintain visitor

• The smooth end-to-end flow of the visit creates a secure

### **About**

- Small and medium-sized companies can reorganize their supply chains to gain more control.
- Connect vendors and customers on a secure platform.
- Can be used for both B2B and B2C channels

### **Features**

- Vendor Management
- Customer Management
- Order Management
- Inventory Tracking

### **Suitable for**

- Traders and resellers Manufacturers & assemblers Distributors and CNFs

#### **A Supply Chain Management Solution**

#### **An Electronic Voting Application**

#### **Features**

- Mobile App for Voting by member
- Agenda wise Voting
- Graphical Reporting
- Preferential Voting
- MultiChoice Polling

### About

- Supports businesses that require members and shareholders to vote on daily decisions. • Ensures that the votes cast by members remain anonymous by providing a secure IT infrastructure. • Provides the solution to the challenges posed by
- pandemics.

### **Suitable for**

- Resolution Professionals Banks & NBFCs
- Corporates
- NGOs, Trusts & Associations
- Researchers
- Government Bodys

### **Objectives**

- Secure and transparent platform for document
- Reduce the time required
- Trusted ecosystem for document verification and authentication.
- paperless transactions in India.
- legal and regulatory requirements.

**A Digital Notarization System** 

### **Proposed Solution**

- A digital notarization system in India that leverages artificial intelligence (AI) and blockchain technology.
- This system aims to revolutionize the traditional notarization process by providing a secure, efficient, and transparent solution for document authentication and verification.

#### **Features**

- Transparency
- Enhanced Security
- Cost Savings
- Accessibility and Inclusivity
- Enhanced Data Management
- Compliance and Audit Trail
- Environmental Sustainability

### Suitable for

- Government Agencies
- Notaries
- Law Firms
- Corporates
- Individuals